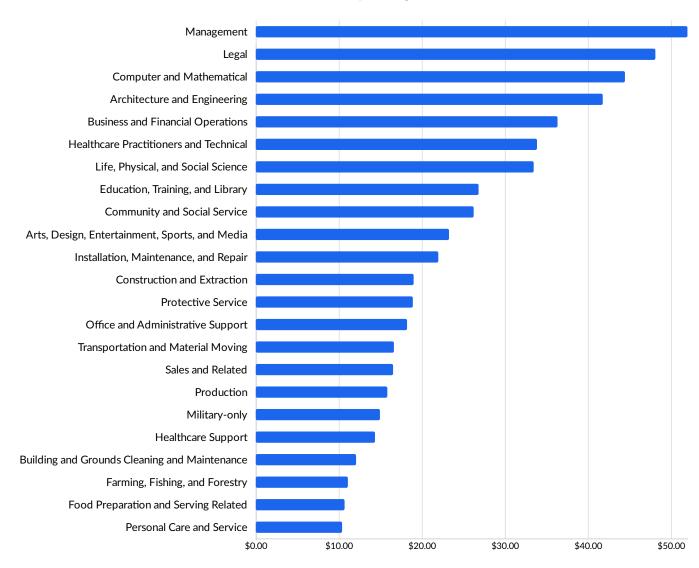

#### **Top Occupation Earnings**

• 2018 Median Hourly Earnings

Postings data is not available for the currently selected region.

Underemployment data is not available for the currently selected region.

| Occupation                                           | 2014<br>Jobs | 2019<br>Jobs | Change in Jobs | %<br>Change<br>in Jobs | 2019<br>LQ | 2018 Median<br>Hourly Earnings | Feb 2019 - Jan<br>2020 Unique<br>Average Monthly<br>Postings |
|------------------------------------------------------|--------------|--------------|----------------|------------------------|------------|--------------------------------|--------------------------------------------------------------|
| Office and<br>Administrative Support                 | 229,907      | 241,420      | 11,513         | +5%                    | 1.20       | \$18.18                        | 0                                                            |
| Sales and Related                                    | 140,474      | 152,356      | 11,882         | +8%                    | 1.09       | \$16.50                        | 0                                                            |
| Food Preparation and<br>Serving Related              | 102,506      | 115,312      | 12,806         | +12%                   | 0.98       | \$10.71                        | 0                                                            |
| Transportation and<br>Material Moving                | 82,069       | 105,076      | 23,007         | +28%                   | 1.08       | \$16.61                        | 0                                                            |
| Business and Financial<br>Operations                 | 75,470       | 88,655       | 13,185         | +17%                   | 1.19       | \$36.38                        | 0                                                            |
| Healthcare Practitioners<br>and Technical            | 70,183       | 80,230       | 10,047         | +14%                   | 1.02       | \$33.89                        | 0                                                            |
| Management                                           | 61,696       | 73,077       | 11,381         | +18%                   | 0.90       | \$52.00                        | 0                                                            |
| Education, Training, and<br>Library                  | 63,363       | 67,466       | 4,103          | +6%                    | 0.85       | \$26.82                        | 0                                                            |
| Production                                           | 61,931       | 65,670       | 3,739          | +6%                    | 0.80       | \$15.86                        | 0                                                            |
| Computer and<br>Mathematical                         | 45,627       | 55,646       | 10,019         | +22%                   | 1.35       | \$44.43                        | 0                                                            |
| Construction and<br>Extraction                       | 47,955       | 55,439       | 7,484          | +16%                   | 0.84       | \$19.04                        | 0                                                            |
| Personal Care and<br>Service                         | 45,554       | 54,026       | 8,472          | +19%                   | 0.86       | \$10.41                        | 0                                                            |
| Installation,<br>Maintenance, and<br>Repair          | 47,619       | 53,875       | 6,256          | +13%                   | 0.98       | \$22.00                        | 0                                                            |
| Building and Grounds<br>Cleaning and<br>Maintenance  | 42,423       | 43,080       | 657            | +2%                    | 0.84       | \$12.12                        | 0                                                            |
| Healthcare Support                                   | 32,725       | 36,721       | 3,996          | +12%                   | 0.97       | \$14.41                        | 0                                                            |
| Protective Service                                   | 27,677       | 29,475       | 1,798          | +6%                    | 0.94       | \$18.88                        | 0                                                            |
| Arts, Design,<br>Entertainment, Sports,<br>and Media | 23,105       | 26,944       | 3,839          | +17%                   | 1.05       | \$23.23                        | 0                                                            |

| Occupation                            | 2014<br>Jobs | 2019<br>Jobs | Change in Jobs | %<br>Change<br>in Jobs | 2019<br>LQ | 2018 Median<br>Hourly Earnings | Feb 2019 - Jan 2020<br>Unique Average Monthly<br>Postings |
|---------------------------------------|--------------|--------------|----------------|------------------------|------------|--------------------------------|-----------------------------------------------------------|
| Architecture and Engineering          | 22,245       | 24,371       | 2,126          | +10%                   | 1.03       | \$41.77                        | 0                                                         |
| Legal                                 | 15,506       | 17,048       | 1,542          | +10%                   | 1.46       | \$48.13                        | 0                                                         |
| Community and<br>Social Service       | 13,306       | 15,161       | 1,855          | +14%                   | 0.64       | \$26.22                        | 0                                                         |
| Life, Physical, and<br>Social Science | 5,866        | 6,184        | 318            | +5%                    | 0.54       | \$33.45                        | 0                                                         |
| Military-only                         | 2,512        | 2,343        | -169           | -7%                    | 0.29       | \$14.99                        | 0                                                         |
| Farming, Fishing,<br>and Forestry     | 1,778        | 2,114        | 336            | +19%                   | 0.20       | \$11.12                        | 0                                                         |