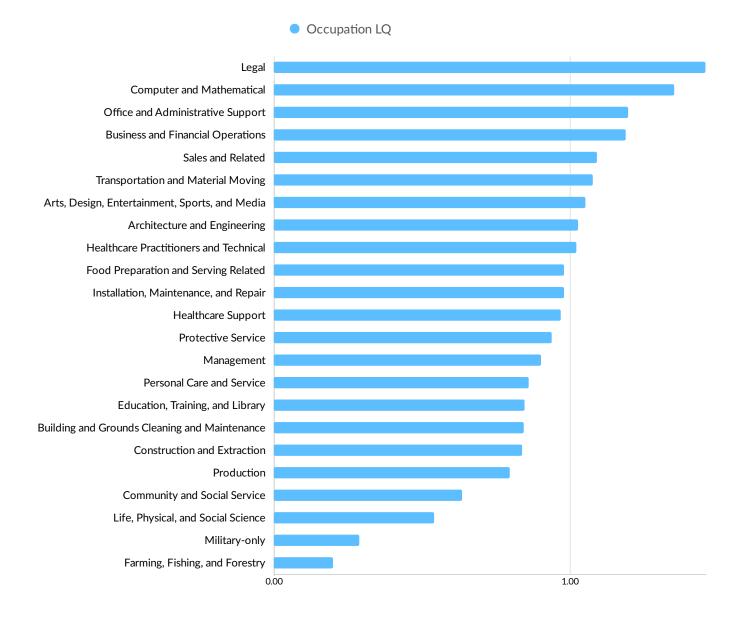

#### **Top Occupation LQ**

#### **Top Occupation Earnings**

• 2018 Median Hourly Earnings

Postings data is not available for the currently selected region.

Underemployment data is not available for the currently selected region.

| Occupation                                           | 2014<br>Jobs | 2019<br>Jobs | Change in Jobs | %<br>Change<br>in Jobs | 2019<br>LQ | 2018 Median<br>Hourly Earnings | Feb 2019 - Jan<br>2020 Unique<br>Average Monthly<br>Postings |
|------------------------------------------------------|--------------|--------------|----------------|------------------------|------------|--------------------------------|--------------------------------------------------------------|
| Office and<br>Administrative Support                 | 229,907      | 241,420      | 11,513         | +5%                    | 1.20       | \$18.18                        | 0                                                            |
| Sales and Related                                    | 140,474      | 152,356      | 11,882         | +8%                    | 1.09       | \$16.50                        | 0                                                            |
| Food Preparation and<br>Serving Related              | 102,506      | 115,312      | 12,806         | +12%                   | 0.98       | \$10.71                        | 0                                                            |
| Transportation and<br>Material Moving                | 82,069       | 105,076      | 23,007         | +28%                   | 1.08       | \$16.61                        | 0                                                            |
| Business and Financial<br>Operations                 | 75,470       | 88,655       | 13,185         | +17%                   | 1.19       | \$36.38                        | 0                                                            |
| Healthcare Practitioners<br>and Technical            | 70,183       | 80,230       | 10,047         | +14%                   | 1.02       | \$33.89                        | 0                                                            |
| Management                                           | 61,696       | 73,077       | 11,381         | +18%                   | 0.90       | \$52.00                        | 0                                                            |
| Education, Training, and<br>Library                  | 63,363       | 67,466       | 4,103          | +6%                    | 0.85       | \$26.82                        | 0                                                            |
| Production                                           | 61,931       | 65,670       | 3,739          | +6%                    | 0.80       | \$15.86                        | 0                                                            |
| Computer and<br>Mathematical                         | 45,627       | 55,646       | 10,019         | +22%                   | 1.35       | \$44.43                        | 0                                                            |
| Construction and<br>Extraction                       | 47,955       | 55,439       | 7,484          | +16%                   | 0.84       | \$19.04                        | 0                                                            |
| Personal Care and<br>Service                         | 45,554       | 54,026       | 8,472          | +19%                   | 0.86       | \$10.41                        | 0                                                            |
| Installation,<br>Maintenance, and<br>Repair          | 47,619       | 53,875       | 6,256          | +13%                   | 0.98       | \$22.00                        | 0                                                            |
| Building and Grounds<br>Cleaning and<br>Maintenance  | 42,423       | 43,080       | 657            | +2%                    | 0.84       | \$12.12                        | 0                                                            |
| Healthcare Support                                   | 32,725       | 36,721       | 3,996          | +12%                   | 0.97       | \$14.41                        | 0                                                            |
| Protective Service                                   | 27,677       | 29,475       | 1,798          | +6%                    | 0.94       | \$18.88                        | 0                                                            |
| Arts, Design,<br>Entertainment, Sports,<br>and Media | 23,105       | 26,944       | 3,839          | +17%                   | 1.05       | \$23.23                        | 0                                                            |

| Occupation                            | 2014<br>Jobs | 2019<br>Jobs | Change in Jobs | %<br>Change<br>in Jobs | 2019<br>LQ | 2018 Median<br>Hourly Earnings | Feb 2019 - Jan 2020<br>Unique Average Monthly<br>Postings |
|---------------------------------------|--------------|--------------|----------------|------------------------|------------|--------------------------------|-----------------------------------------------------------|
| Architecture and Engineering          | 22,245       | 24,371       | 2,126          | +10%                   | 1.03       | \$41.77                        | 0                                                         |
| Legal                                 | 15,506       | 17,048       | 1,542          | +10%                   | 1.46       | \$48.13                        | 0                                                         |
| Community and<br>Social Service       | 13,306       | 15,161       | 1,855          | +14%                   | 0.64       | \$26.22                        | 0                                                         |
| Life, Physical, and<br>Social Science | 5,866        | 6,184        | 318            | +5%                    | 0.54       | \$33.45                        | 0                                                         |
| Military-only                         | 2,512        | 2,343        | -169           | -7%                    | 0.29       | \$14.99                        | 0                                                         |
| Farming, Fishing,<br>and Forestry     | 1,778        | 2,114        | 336            | +19%                   | 0.20       | \$11.12                        | 0                                                         |