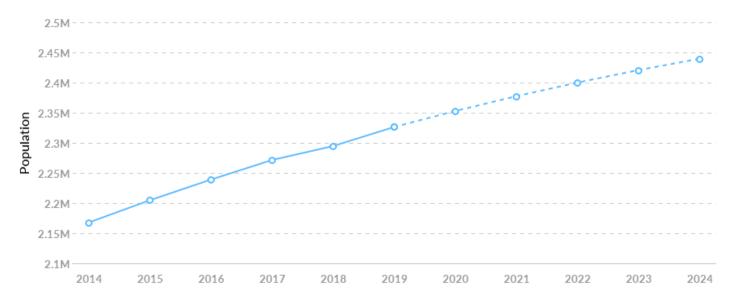

#### Population (2019)

Population grew by 158,462 over the last 5 years and is projected to grow by 113,309 over the next 5 years. 1,411,689

### **Population Trends**

As of 2019 the region's population **increased by 7.3%** since 2014, growing by 158,462. Population is expected to **increase by 4.9%** between 2019 and 2024, adding 113,309.

| Timeframe | Population |
|-----------|------------|
| 2014      | 2,167,891  |
| 2015      | 2,204,778  |
| 2016      | 2,239,050  |
| 2017      | 2,271,551  |
| 2018      | 2,294,688  |
| 2019      | 2,326,353  |
| 2020      | 2,352,890  |
| 2021      | 2,377,440  |
| 2022      | 2,400,035  |
| 2023      | 2,420,769  |
| 2024      | 2,439,661  |