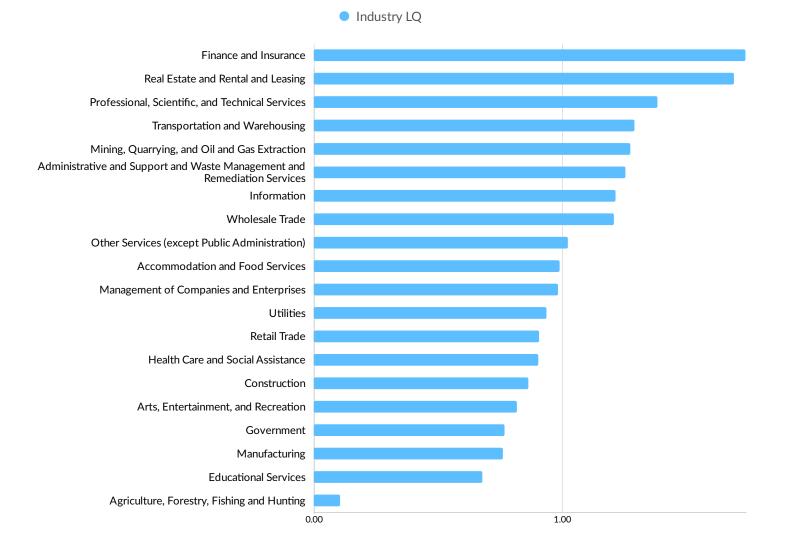

#### **Top Industry LQ**

#### **Top Industry Earnings**

2019 Earnings Per Worker

| Industry                                                                       | 2014<br>Jobs | 2019<br>Jobs | Change in Jobs | %<br>Change<br>in Jobs | 2019<br>LQ | 2019 Earnings<br>Per Worker | 2019 GRP  |
|--------------------------------------------------------------------------------|--------------|--------------|----------------|------------------------|------------|-----------------------------|-----------|
| Health Care and Social<br>Assistance                                           | 144,196      | 161,963      | 17,767         | +12%                   | 0.90       | \$71,679                    | \$13.99B  |
| Government                                                                     | 152,739      | 161,906      | 9,167          | +6%                    | 0.77       | \$80,516                    | \$14.53B  |
| Professional, Scientific, and<br>Technical Services                            | 108,486      | 128,742      | 20,256         | +19%                   | 1.38       | \$118,494                   | \$21.59B  |
| Retail Trade                                                                   | 118,095      | 126,985      | 8,890          | +8%                    | 0.90       | \$43,207                    | \$9.05B   |
| Accommodation and Food<br>Services                                             | 106,053      | 119,856      | 13,803         | +13%                   | 0.99       | \$26,868                    | \$5.01B   |
| Administrative and Support and<br>Waste Management and<br>Remediation Services | 99,326       | 110,028      | 10,702         | +11%                   | 1.25       | \$54,669                    | \$8.12B   |
| Finance and Insurance                                                          | 91,029       | 98,166       | 7,137          | +8%                    | 1.74       | \$126,070                   | \$26.31B  |
| Manufacturing                                                                  | 78,637       | 84,872       | 6,235          | +8%                    | 0.76       | \$105,470                   | \$17.10B  |
| Construction                                                                   | 58,219       | 69,260       | 11,041         | +19%                   | 0.86       | \$73,867                    | \$7.07B   |
| Other Services (except Public<br>Administration)                               | 62,884       | 68,259       | 5,375          | +9%                    | 1.02       | \$37,235                    | \$3.67B   |
| Transportation and Warehousing                                                 | 44,476       | 67,912       | 23,436         | +53%                   | 1.29       | \$63,718                    | \$7.13B   |
| Wholesale Trade                                                                | 61,358       | 62,219       | 861            | +1%                    | 1.21       | \$101,710                   | \$15.76B  |
| Real Estate and Rental and<br>Leasing                                          | 33,865       | 40,586       | 6,721          | +20%                   | 1.69       | \$91,742                    | \$13.11B  |
| Information                                                                    | 32,240       | 31,122       | -1,118         | -3%                    | 1.21       | \$125,656                   | \$11.70B  |
| Educational Services                                                           | 22,774       | 24,693       | 1,919          | +8%                    | 0.68       | \$55,663                    | \$1.64B   |
| Arts, Entertainment, and<br>Recreation                                         | 16,567       | 20,201       | 3,634          | +22%                   | 0.82       | \$48,542                    | \$1.66B   |
| Management of Companies and<br>Enterprises                                     | 15,945       | 20,025       | 4,080          | +26%                   | 0.98       | \$150,971                   | \$3.87B   |
| Mining, Quarrying, and Oil and Gas Extraction                                  | 8,358        | 7,643        | -715           | -9%                    | 1.27       | \$245,200                   | \$6.10B   |
| Utilities                                                                      | 4,216        | 4,485        | 269            | +6%                    | 0.94       | \$155,335                   | \$2.46B   |
| Agriculture, Forestry, Fishing and<br>Hunting                                  | 1,692        | 1,752        | 60             | +4%                    | 0.11       | \$43,793                    | \$239.79M |