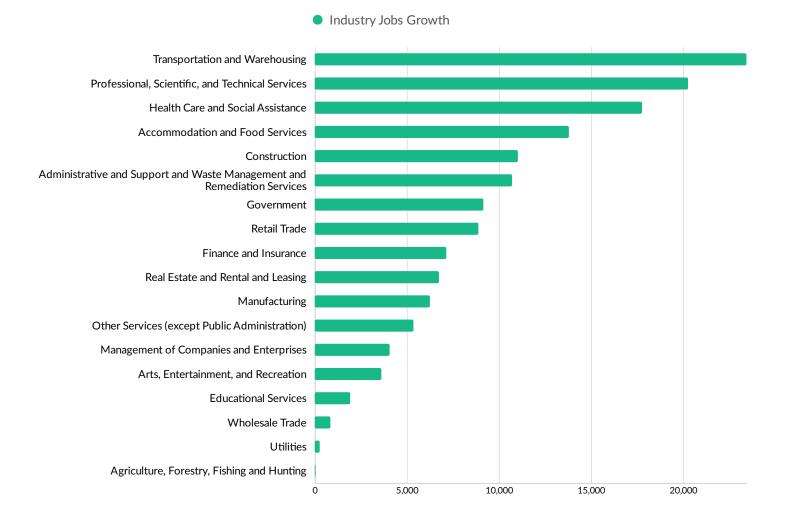

#### **Top Growing Industries**

#### **Top Industry Earnings**

2019 Earnings Per Worker

| Industry                                                                       | 2014<br>Jobs | 2019<br>Jobs | Change in Jobs | %<br>Change<br>in Jobs | 2019<br>LQ | 2019 Earnings<br>Per Worker | 2019 GRP  |
|--------------------------------------------------------------------------------|--------------|--------------|----------------|------------------------|------------|-----------------------------|-----------|
| Health Care and Social<br>Assistance                                           | 144,196      | 161,963      | 17,767         | +12%                   | 0.90       | \$71,679                    | \$13.99B  |
| Government                                                                     | 152,739      | 161,906      | 9,167          | +6%                    | 0.77       | \$80,516                    | \$14.53B  |
| Professional, Scientific, and<br>Technical Services                            | 108,486      | 128,742      | 20,256         | +19%                   | 1.38       | \$118,494                   | \$21.59B  |
| Retail Trade                                                                   | 118,095      | 126,985      | 8,890          | +8%                    | 0.90       | \$43,207                    | \$9.05B   |
| Accommodation and Food<br>Services                                             | 106,053      | 119,856      | 13,803         | +13%                   | 0.99       | \$26,868                    | \$5.01B   |
| Administrative and Support and<br>Waste Management and<br>Remediation Services | 99,326       | 110,028      | 10,702         | +11%                   | 1.25       | \$54,669                    | \$8.12B   |
| Finance and Insurance                                                          | 91,029       | 98,166       | 7,137          | +8%                    | 1.74       | \$126,070                   | \$26.31B  |
| Manufacturing                                                                  | 78,637       | 84,872       | 6,235          | +8%                    | 0.76       | \$105,470                   | \$17.10B  |
| Construction                                                                   | 58,219       | 69,260       | 11,041         | +19%                   | 0.86       | \$73,867                    | \$7.07B   |
| Other Services (except Public<br>Administration)                               | 62,884       | 68,259       | 5,375          | +9%                    | 1.02       | \$37,235                    | \$3.67B   |
| Transportation and Warehousing                                                 | 44,476       | 67,912       | 23,436         | +53%                   | 1.29       | \$63,718                    | \$7.13B   |
| Wholesale Trade                                                                | 61,358       | 62,219       | 861            | +1%                    | 1.21       | \$101,710                   | \$15.76B  |
| Real Estate and Rental and<br>Leasing                                          | 33,865       | 40,586       | 6,721          | +20%                   | 1.69       | \$91,742                    | \$13.11B  |
| Information                                                                    | 32,240       | 31,122       | -1,118         | -3%                    | 1.21       | \$125,656                   | \$11.70B  |
| Educational Services                                                           | 22,774       | 24,693       | 1,919          | +8%                    | 0.68       | \$55,663                    | \$1.64B   |
| Arts, Entertainment, and<br>Recreation                                         | 16,567       | 20,201       | 3,634          | +22%                   | 0.82       | \$48,542                    | \$1.66B   |
| Management of Companies and<br>Enterprises                                     | 15,945       | 20,025       | 4,080          | +26%                   | 0.98       | \$150,971                   | \$3.87B   |
| Mining, Quarrying, and Oil and Gas Extraction                                  | 8,358        | 7,643        | -715           | -9%                    | 1.27       | \$245,200                   | \$6.10B   |
| Utilities                                                                      | 4,216        | 4,485        | 269            | +6%                    | 0.94       | \$155,335                   | \$2.46B   |
| Agriculture, Forestry, Fishing and<br>Hunting                                  | 1,692        | 1,752        | 60             | +4%                    | 0.11       | \$43,793                    | \$239.79M |