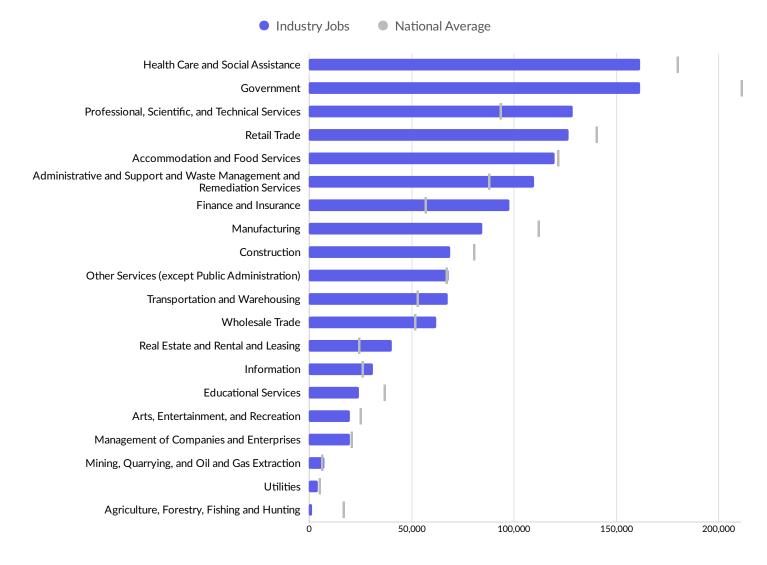

### **Largest Industries**

#### **Top Industry Earnings**

2019 Earnings Per Worker

| Industry                                                                       | 2014<br>Jobs | 2019<br>Jobs | Change in Jobs | %<br>Change<br>in Jobs | 2019<br>LQ | 2019 Earnings<br>Per Worker | 2019 GRP  |
|--------------------------------------------------------------------------------|--------------|--------------|----------------|------------------------|------------|-----------------------------|-----------|
| Health Care and Social<br>Assistance                                           | 144,196      | 161,963      | 17,767         | +12%                   | 0.90       | \$71,679                    | \$13.99B  |
| Government                                                                     | 152,739      | 161,906      | 9,167          | +6%                    | 0.77       | \$80,516                    | \$14.53B  |
| Professional, Scientific, and<br>Technical Services                            | 108,486      | 128,742      | 20,256         | +19%                   | 1.38       | \$118,494                   | \$21.59B  |
| Retail Trade                                                                   | 118,095      | 126,985      | 8,890          | +8%                    | 0.90       | \$43,207                    | \$9.05B   |
| Accommodation and Food<br>Services                                             | 106,053      | 119,856      | 13,803         | +13%                   | 0.99       | \$26,868                    | \$5.01B   |
| Administrative and Support and<br>Waste Management and<br>Remediation Services | 99,326       | 110,028      | 10,702         | +11%                   | 1.25       | \$54,669                    | \$8.12B   |
| Finance and Insurance                                                          | 91,029       | 98,166       | 7,137          | +8%                    | 1.74       | \$126,070                   | \$26.31B  |
| Manufacturing                                                                  | 78,637       | 84,872       | 6,235          | +8%                    | 0.76       | \$105,470                   | \$17.10B  |
| Construction                                                                   | 58,219       | 69,260       | 11,041         | +19%                   | 0.86       | \$73,867                    | \$7.07B   |
| Other Services (except Public<br>Administration)                               | 62,884       | 68,259       | 5,375          | +9%                    | 1.02       | \$37,235                    | \$3.67B   |
| Transportation and Warehousing                                                 | 44,476       | 67,912       | 23,436         | +53%                   | 1.29       | \$63,718                    | \$7.13B   |
| Wholesale Trade                                                                | 61,358       | 62,219       | 861            | +1%                    | 1.21       | \$101,710                   | \$15.76B  |
| Real Estate and Rental and<br>Leasing                                          | 33,865       | 40,586       | 6,721          | +20%                   | 1.69       | \$91,742                    | \$13.11B  |
| Information                                                                    | 32,240       | 31,122       | -1,118         | -3%                    | 1.21       | \$125,656                   | \$11.70B  |
| Educational Services                                                           | 22,774       | 24,693       | 1,919          | +8%                    | 0.68       | \$55,663                    | \$1.64B   |
| Arts, Entertainment, and<br>Recreation                                         | 16,567       | 20,201       | 3,634          | +22%                   | 0.82       | \$48,542                    | \$1.66B   |
| Management of Companies and<br>Enterprises                                     | 15,945       | 20,025       | 4,080          | +26%                   | 0.98       | \$150,971                   | \$3.87B   |
| Mining, Quarrying, and Oil and Gas Extraction                                  | 8,358        | 7,643        | -715           | -9%                    | 1.27       | \$245,200                   | \$6.10B   |
| Utilities                                                                      | 4,216        | 4,485        | 269            | +6%                    | 0.94       | \$155,335                   | \$2.46B   |
| Agriculture, Forestry, Fishing and<br>Hunting                                  | 1,692        | 1,752        | 60             | +4%                    | 0.11       | \$43,793                    | \$239.79M |