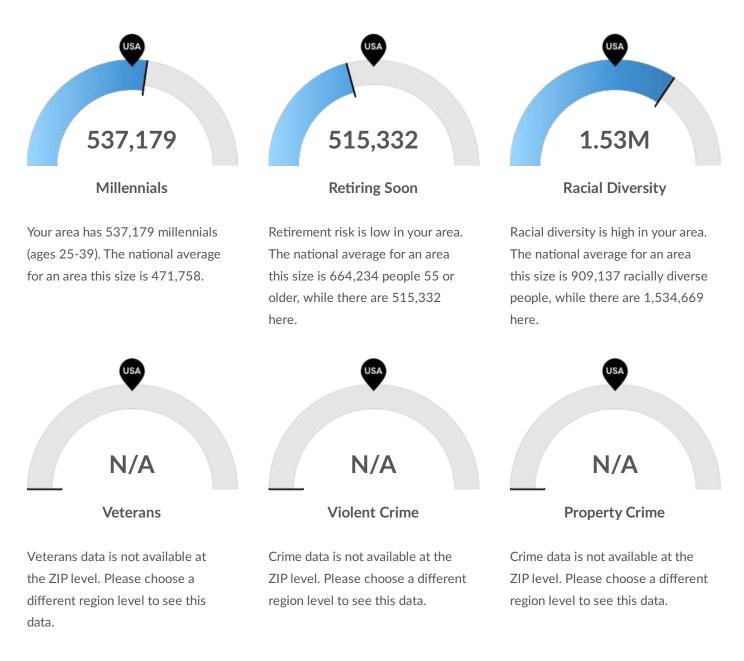

| 2,239,050  |
| 2017      | 2,271,551  |
| 2018      | 2,294,688  |
| 2019      | 2,326,353  |
| 2020      | 2,352,890  |
| 2021      | 2,377,440  |
| 2022      | 2,400,035  |
| 2023      | 2,420,769  |
| 2024      | 2,439,661  |

#### Job Trends



From 2014 to 2019, jobs **increased by 11.9%** in Forney (35 Minutes) from 1,261,496 to **1,411,689**. This change **outpaced the national growth rate of 7.3% by 4.6%**.

| Timeframe | Jobs      |
|-----------|-----------|
| 2014      | 1,261,496 |
| 2015      | 1,304,178 |
| 2016      | 1,349,095 |
| 2017      | 1,379,887 |
| 2018      | 1,398,967 |
| 2019      | 1,411,689 |
| 2020      | 1,439,925 |
| 2021      | 1,463,411 |
| 2022      | 1,483,417 |
| 2023      | 1,500,776 |
| 2024      | 1,512,080 |

### **Population Characteristics**



### Place of Work vs Place of Residence

Understanding where talent in the region currently works compared to where talent lives can help you optimize site decisions. For example, the #1 ranked ZIP for employment ranks #41 for resident workers. The top ZIP for resident workers is 75287.



© MapTiler © OpenStreetMap contributors

#### Where Talent Works

| ZIP   | Name                      | 2019<br>Employment |
|-------|---------------------------|--------------------|
| 75201 | Dallas, TX (in Dallas cou | 74,726             |
| 75081 | Richardson, TX (in Dalla  | 49,880             |
| 75243 | Dallas, TX (in Dallas cou | 46,689             |
| 75204 | Dallas, TX (in Dallas cou | 45,667             |
| 75080 | Richardson, TX (in Dalla  | 44,753             |

#### Where Talent Lives

|