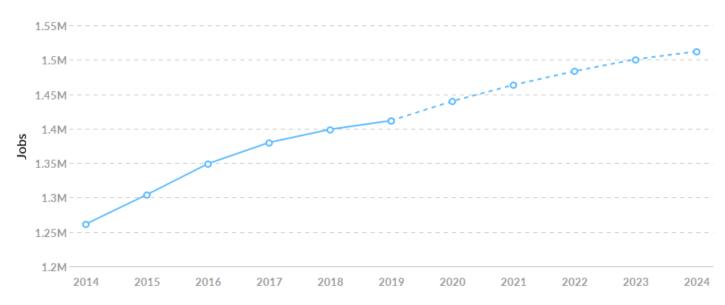

#### **Total Regional Employment**

Jobs grew by 150,193 over the last 5 years and are projected to grow by 100,390 over the next 5 years.

#### Job Trends

From 2014 to 2019, jobs **increased by 11.9%** in Forney (35 Minutes) from 1,261,496 to **1,411,689**. This change **outpaced the national growth rate of 7.3% by 4.6%**.

| Timeframe | Jobs      |
|-----------|-----------|
| 2014      | 1,261,496 |
| 2015      | 1,304,178 |
| 2016      | 1,349,095 |
| 2017      | 1,379,887 |
| 2018      | 1,398,967 |
| 2019      | 1,411,689 |
| 2020      | 1,439,925 |
| 2021      | 1,463,411 |
| 2022      | 1,483,417 |
| 2023      | 1,500,776 |
| 2024      | 1,512,080 |