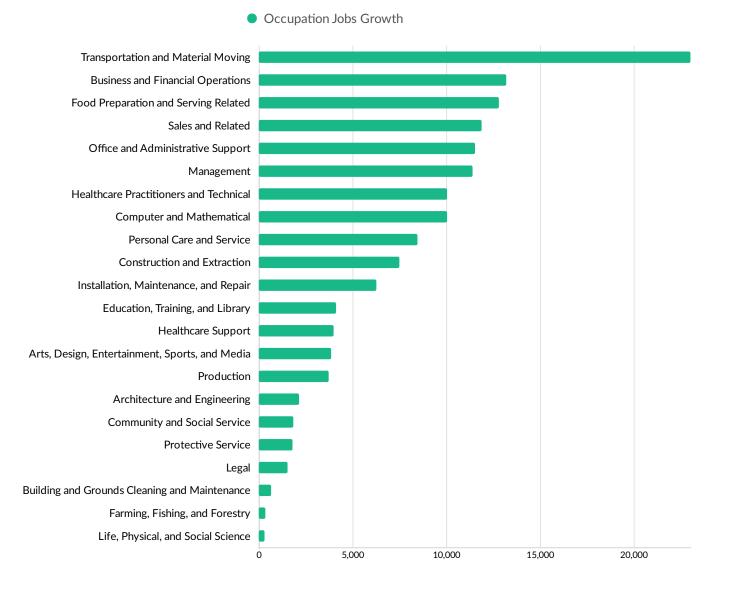

#### **Top Growing Occupations**

Emsi Q1 2020 Data Set | www.economicmodeling.com

#### **Top Occupation Earnings**

• 2018 Median Hourly Earnings

Postings data is not available for the currently selected region.

Underemployment data is not available for the currently selected region.

| Occupation                                           | 2014<br>Jobs | 2019<br>Jobs | Change in Jobs | %<br>Change<br>in Jobs | 2019<br>LQ | 2018 Median<br>Hourly Earnings | Feb 2019 - Jan<br>2020 Unique<br>Average Monthly<br>Postings |
|------------------------------------------------------|--------------|--------------|----------------|------------------------|------------|--------------------------------|--------------------------------------------------------------|
| Office and<br>Administrative Support                 | 229,907      | 241,420      | 11,513         | +5%                    | 1.20       | \$18.18                        | 0                                                            |
| Sales and Related                                    | 140,474      | 152,356      | 11,882         | +8%                    | 1.09       | \$16.50                        | 0                                                            |
| Food Preparation and<br>Serving Related              | 102,506      | 115,312      | 12,806         | +12%                   | 0.98       | \$10.71                        | 0                                                            |
| Transportation and<br>Material Moving                | 82,069       | 105,076      | 23,007         | +28%                   | 1.08       | \$16.61                        | 0                                                            |
| Business and Financial<br>Operations                 | 75,470       | 88,655       | 13,185         | +17%                   | 1.19       | \$36.38                        | 0                                                            |
| Healthcare Practitioners<br>and Technical            | 70,183       | 80,230       | 10,047         | +14%                   | 1.02       | \$33.89                        | 0                                                            |
| Management                                           | 61,696       | 73,077       | 11,381         | +18%                   | 0.90       | \$52.00                        | 0                                                            |
| Education, Training, and<br>Library                  | 63,363       | 67,466       | 4,103          | +6%                    | 0.85       | \$26.82                        | 0                                                            |
| Production                                           | 61,931       | 65,670       | 3,739          | +6%                    | 0.80       | \$15.86                        | 0                                                            |
| Computer and<br>Mathematical                         | 45,627       | 55,646       | 10,019         | +22%                   | 1.35       | \$44.43                        | 0                                                            |
| Construction and<br>Extraction                       | 47,955       | 55,439       | 7,484          | +16%                   | 0.84       | \$19.04                        | 0                                                            |
| Personal Care and<br>Service                         | 45,554       | 54,026       | 8,472          | +19%                   | 0.86       | \$10.41                        | 0                                                            |
| Installation,<br>Maintenance, and<br>Repair          | 47,619       | 53,875       | 6,256          | +13%                   | 0.98       | \$22.00                        | 0                                                            |
| Building and Grounds<br>Cleaning and<br>Maintenance  | 42,423       | 43,080       | 657            | +2%                    | 0.84       | \$12.12                        | 0                                                            |
| Healthcare Support                                   | 32,725       | 36,721       | 3,996          | +12%                   | 0.97       | \$14.41                        | 0                                                            |
| Protective Service                                   | 27,677       | 29,475       | 1,798          | +6%                    | 0.94       | \$18.88                        | 0                                                            |
| Arts, Design,<br>Entertainment, Sports,<br>and Media | 23,105       | 26,944       | 3,839          | +17%                   | 1.05       | \$23.23                        | 0                                                            |

| Occupation                            | 2014<br>Jobs | 2019<br>Jobs | Change in Jobs | %<br>Change<br>in Jobs | 2019<br>LQ | 2018 Median<br>Hourly Earnings | Feb 2019 - Jan 2020<br>Unique Average Monthly<br>Postings |
|---------------------------------------|--------------|--------------|----------------|------------------------|------------|--------------------------------|-----------------------------------------------------------|
| Architecture and Engineering          | 22,245       | 24,371       | 2,126          | +10%                   | 1.03       | \$41.77                        | 0                                                         |
| Legal                                 | 15,506       | 17,048       | 1,542          | +10%                   | 1.46       | \$48.13                        | 0                                                         |
| Community and<br>Social Service       | 13,306       | 15,161       | 1,855          | +14%                   | 0.64       | \$26.22                        | 0                                                         |
| Life, Physical, and<br>Social Science | 5,866        | 6,184        | 318            | +5%                    | 0.54       | \$33.45                        | 0                                                         |
| Military-only                         | 2,512        | 2,343        | -169           | -7%                    | 0.29       | \$14.99                        | 0                                                         |
| Farming, Fishing,<br>and Forestry     | 1,778        | 2,114        | 336            | +19%                   | 0.20       | \$11.12                        | 0                                                         |