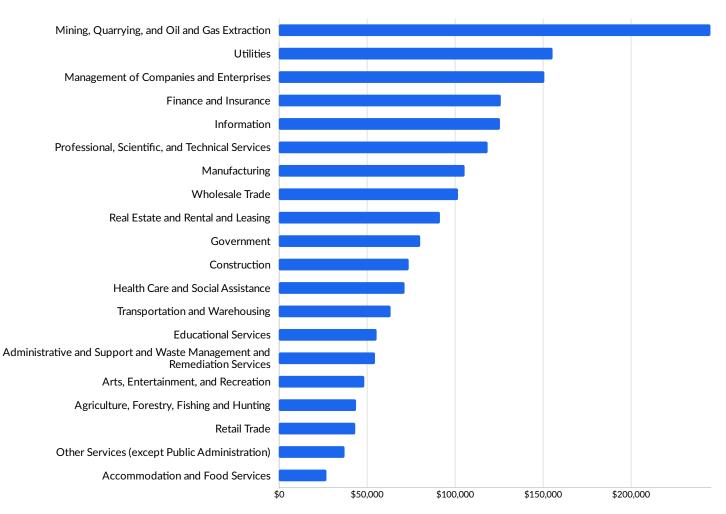

### **Largest Industries**

#### **Top Industry Earnings**

2019 Earnings Per Worker

| Industry                                                                       | 2014<br>Jobs | 2019<br>Jobs | Change in Jobs | %<br>Change<br>in Jobs | 2019<br>LQ | 2019 Earnings<br>Per Worker | 2019 GRP  |
|--------------------------------------------------------------------------------|--------------|--------------|----------------|------------------------|------------|-----------------------------|-----------|
| Health Care and Social<br>Assistance                                           | 144,196      | 161,963      | 17,767         | +12%                   | 0.90       | \$71,679                    | \$13.99B  |
| Government                                                                     | 152,739      | 161,906      | 9,167          | +6%                    | 0.77       | \$80,516                    | \$14.53B  |
| Professional, Scientific, and<br>Technical Services                            | 108,486      | 128,742      | 20,256         | +19%                   | 1.38       | \$118,494                   | \$21.59B  |
| Retail Trade                                                                   | 118,095      | 126,985      | 8,890          | +8%                    | 0.90       | \$43,207                    | \$9.05B   |
| Accommodation and Food<br>Services                                             | 106,053      | 119,856      | 13,803         | +13%                   | 0.99       | \$26,868                    | \$5.01B   |
| Administrative and Support and<br>Waste Management and<br>Remediation Services | 99,326       | 110,028      | 10,702         | +11%                   | 1.25       | \$54,669                    | \$8.12B   |
| Finance and Insurance                                                          | 91,029       | 98,166       | 7,137          | +8%                    | 1.74       | \$126,070                   | \$26.31B  |
| Manufacturing                                                                  | 78,637       | 84,872       | 6,235          | +8%                    | 0.76       | \$105,470                   | \$17.10B  |
| Construction                                                                   | 58,219       | 69,260       | 11,041         | +19%                   | 0.86       | \$73,867                    | \$7.07B   |
| Other Services (except Public<br>Administration)                               | 62,884       | 68,259       | 5,375          | +9%                    | 1.02       | \$37,235                    | \$3.67B   |
| Transportation and Warehousing                                                 | 44,476       | 67,912       | 23,436         | +53%                   | 1.29       | \$63,718                    | \$7.13B   |
| Wholesale Trade                                                                | 61,358       | 62,219       | 861            | +1%                    | 1.21       | \$101,710                   | \$15.76B  |
| Real Estate and Rental and<br>Leasing                                          | 33,865       | 40,586       | 6,721          | +20%                   | 1.69       | \$91,742                    | \$13.11B  |
| Information                                                                    | 32,240       | 31,122       | -1,118         | -3%                    | 1.21       | \$125,656                   | \$11.70B  |
| Educational Services                                                           | 22,774       | 24,693       | 1,919          | +8%                    | 0.68       | \$55,663                    | \$1.64B   |
| Arts, Entertainment, and<br>Recreation                                         | 16,567       | 20,201       | 3,634          | +22%                   | 0.82       | \$48,542                    | \$1.66B   |
| Management of Companies and<br>Enterprises                                     | 15,945       | 20,025       | 4,080          | +26%                   | 0.98       | \$150,971                   | \$3.87B   |
| Mining, Quarrying, and Oil and Gas Extraction                                  | 8,358        | 7,643        | -715           | -9%                    | 1.27       | \$245,200                   | \$6.10B   |
| Utilities                                                                      | 4,216        | 4,485        | 269            | +6%                    | 0.94       | \$155,335                   | \$2.46B   |
| Agriculture, Forestry, Fishing and<br>Hunting                                  | 1,692        | 1,752        | 60             | +4%                    | 0.11       | \$43,793                    | \$239.79M |