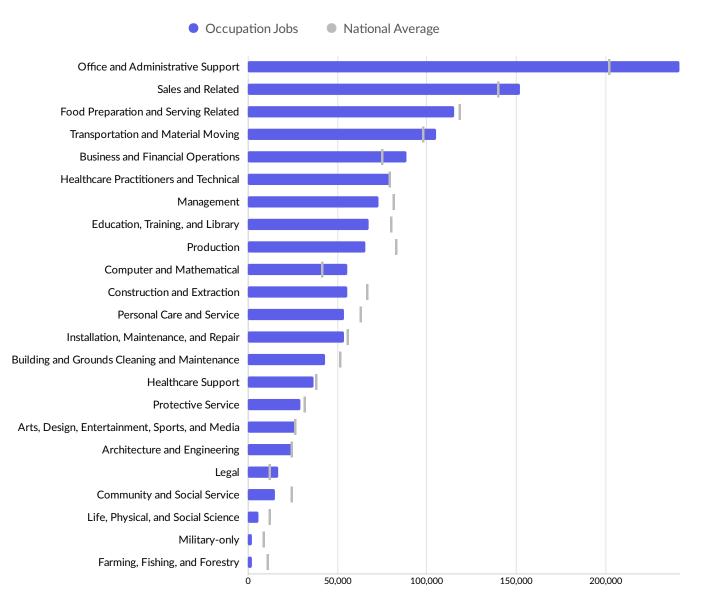

### **Largest Occupations**

#### **Top Occupation Earnings**

• 2018 Median Hourly Earnings

Postings data is not available for the currently selected region.

Underemployment data is not available for the currently selected region.

| Occupation                                           | 2014<br>Jobs | 2019<br>Jobs | Change in Jobs | %<br>Change<br>in Jobs | 2019<br>LQ | 2018 Median<br>Hourly Earnings | Feb 2019 - Jan<br>2020 Unique<br>Average Monthly<br>Postings |
|------------------------------------------------------|--------------|--------------|----------------|------------------------|------------|--------------------------------|--------------------------------------------------------------|
| Office and<br>Administrative Support                 | 229,907      | 241,420      | 11,513         | +5%                    | 1.20       | \$18.18                        | 0                                                            |
| Sales and Related                                    | 140,474      | 152,356      | 11,882         | +8%                    | 1.09       | \$16.50                        | 0                                                            |
| Food Preparation and<br>Serving Related              | 102,506      | 115,312      | 12,806         | +12%                   | 0.98       | \$10.71                        | 0                                                            |
| Transportation and<br>Material Moving                | 82,069       | 105,076      | 23,007         | +28%                   | 1.08       | \$16.61                        | 0                                                            |
| Business and Financial<br>Operations                 | 75,470       | 88,655       | 13,185         | +17%                   | 1.19       | \$36.38                        | 0                                                            |
| Healthcare Practitioners<br>and Technical            | 70,183       | 80,230       | 10,047         | +14%                   | 1.02       | \$33.89                        | 0                                                            |
| Management                                           | 61,696       | 73,077       | 11,381         | +18%                   | 0.90       | \$52.00                        | 0                                                            |
| Education, Training, and<br>Library                  | 63,363       | 67,466       | 4,103          | +6%                    | 0.85       | \$26.82                        | 0                                                            |
| Production                                           | 61,931       | 65,670       | 3,739          | +6%                    | 0.80       | \$15.86                        | 0                                                            |
| Computer and<br>Mathematical                         | 45,627       | 55,646       | 10,019         | +22%                   | 1.35       | \$44.43                        | 0                                                            |
| Construction and<br>Extraction                       | 47,955       | 55,439       | 7,484          | +16%                   | 0.84       | \$19.04                        | 0                                                            |
| Personal Care and<br>Service                         | 45,554       | 54,026       | 8,472          | +19%                   | 0.86       | \$10.41                        | 0                                                            |
| Installation,<br>Maintenance, and<br>Repair          | 47,619       | 53,875       | 6,256          | +13%                   | 0.98       | \$22.00                        | 0                                                            |
| Building and Grounds<br>Cleaning and<br>Maintenance  | 42,423       | 43,080       | 657            | +2%                    | 0.84       | \$12.12                        | 0                                                            |
| Healthcare Support                                   | 32,725       | 36,721       | 3,996          | +12%                   | 0.97       | \$14.41                        | 0                                                            |
| Protective Service                                   | 27,677       | 29,475       | 1,798          | +6%                    | 0.94       | \$18.88                        | 0                                                            |
| Arts, Design,<br>Entertainment, Sports,<br>and Media | 23,105       | 26,944       | 3,839          | +17%                   | 1.05       | \$23.23                        | 0                                                            |

| Occupation                            | 2014<br>Jobs | 2019<br>Jobs | Change in Jobs | %<br>Change<br>in Jobs | 2019<br>LQ | 2018 Median<br>Hourly Earnings | Feb 2019 - Jan 2020<br>Unique Average Monthly<br>Postings |
|---------------------------------------|--------------|--------------|----------------|------------------------|------------|--------------------------------|-----------------------------------------------------------|
| Architecture and Engineering          | 22,245       | 24,371       | 2,126          | +10%                   | 1.03       | \$41.77                        | 0                                                         |
| Legal                                 | 15,506       | 17,048       | 1,542          | +10%                   | 1.46       | \$48.13                        | 0                                                         |
| Community and<br>Social Service       | 13,306       | 15,161       | 1,855          | +14%                   | 0.64       | \$26.22                        | 0                                                         |
| Life, Physical, and<br>Social Science | 5,866        | 6,184        | 318            | +5%                    | 0.54       | \$33.45                        | 0                                                         |
| Military-only                         | 2,512        | 2,343        | -169           | -7%                    | 0.29       | \$14.99                        | 0                                                         |
| Farming, Fishing,<br>and Forestry     | 1,778        | 2,114        | 336            | +19%                   | 0.20       | \$11.12                        | 0                                                         |