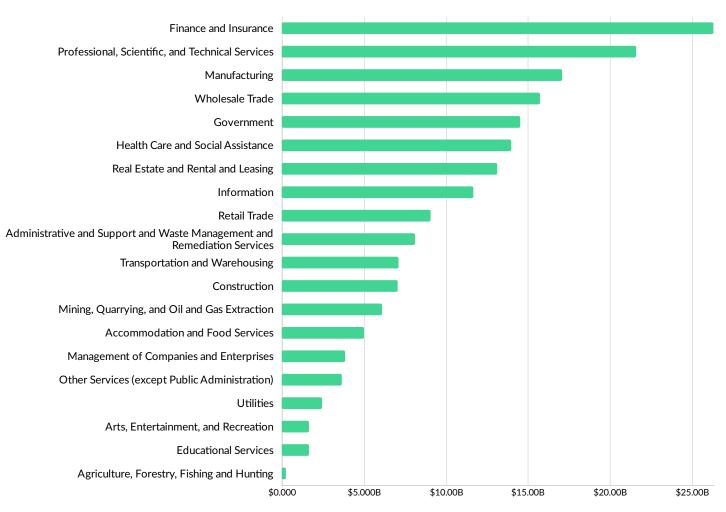

#### **Top Industry GRP**

2019 Gross Regional Product

#### **Top Industry Earnings**

2019 Earnings Per Worker

| Industry                                                                       | 2014<br>Jobs | 2019<br>Jobs | Change in Jobs | %<br>Change<br>in Jobs | 2019<br>LQ | 2019 Earnings<br>Per Worker | 2019 GRP  |
|--------------------------------------------------------------------------------|--------------|--------------|----------------|------------------------|------------|-----------------------------|-----------|
| Health Care and Social<br>Assistance                                           | 144,196      | 161,963      | 17,767         | +12%                   | 0.90       | \$71,679                    | \$13.99B  |
| Government                                                                     | 152,739      | 161,906      | 9,167          | +6%                    | 0.77       | \$80,516                    | \$14.53B  |
| Professional, Scientific, and<br>Technical Services                            | 108,486      | 128,742      | 20,256         | +19%                   | 1.38       | \$118,494                   | \$21.59B  |
| Retail Trade                                                                   | 118,095      | 126,985      | 8,890          | +8%                    | 0.90       | \$43,207                    | \$9.05B   |
| Accommodation and Food<br>Services                                             | 106,053      | 119,856      | 13,803         | +13%                   | 0.99       | \$26,868                    | \$5.01B   |
| Administrative and Support and<br>Waste Management and<br>Remediation Services | 99,326       | 110,028      | 10,702         | +11%                   | 1.25       | \$54,669                    | \$8.12B   |
| Finance and Insurance                                                          | 91,029       | 98,166       | 7,137          | +8%                    | 1.74       | \$126,070                   | \$26.31B  |
| Manufacturing                                                                  | 78,637       | 84,872       | 6,235          | +8%                    | 0.76       | \$105,470                   | \$17.10B  |
| Construction                                                                   | 58,219       | 69,260       | 11,041         | +19%                   | 0.86       | \$73,867                    | \$7.07B   |
| Other Services (except Public<br>Administration)                               | 62,884       | 68,259       | 5,375          | +9%                    | 1.02       | \$37,235                    | \$3.67B   |
| Transportation and Warehousing                                                 | 44,476       | 67,912       | 23,436         | +53%                   | 1.29       | \$63,718                    | \$7.13B   |
| Wholesale Trade                                                                | 61,358       | 62,219       | 861            | +1%                    | 1.21       | \$101,710                   | \$15.76B  |
| Real Estate and Rental and<br>Leasing                                          | 33,865       | 40,586       | 6,721          | +20%                   | 1.69       | \$91,742                    | \$13.11B  |
| Information                                                                    | 32,240       | 31,122       | -1,118         | -3%                    | 1.21       | \$125,656                   | \$11.70B  |
| Educational Services                                                           | 22,774       | 24,693       | 1,919          | +8%                    | 0.68       | \$55,663                    | \$1.64B   |
| Arts, Entertainment, and<br>Recreation                                         | 16,567       | 20,201       | 3,634          | +22%                   | 0.82       | \$48,542                    | \$1.66B   |
| Management of Companies and<br>Enterprises                                     | 15,945       | 20,025       | 4,080          | +26%                   | 0.98       | \$150,971                   | \$3.87B   |
| Mining, Quarrying, and Oil and Gas Extraction                                  | 8,358        | 7,643        | -715           | -9%                    | 1.27       | \$245,200                   | \$6.10B   |
| Utilities                                                                      | 4,216        | 4,485        | 269            | +6%                    | 0.94       | \$155,335                   | \$2.46B   |
| Agriculture, Forestry, Fishing and<br>Hunting                                  | 1,692        | 1,752        | 60             | +4%                    | 0.11       | \$43,793                    | \$239.79M |